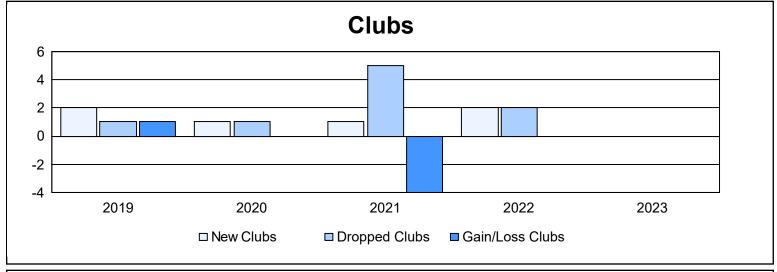

District 356 A

As of June 2023 Cumulative

| Year      | New<br>Clubs | Dropped<br>Clubs | Gain/<br>Loss<br>Clubs | New<br>Members | Charter<br>Members | Reinstate<br>Members | Transfer<br>Members | Total<br>Member<br>Added | Total<br>Members<br>Dropped | Gain/<br>Loss<br>Members |
|-----------|--------------|------------------|------------------------|----------------|--------------------|----------------------|---------------------|--------------------------|-----------------------------|--------------------------|
| 2018-2019 | 2            | 1                | 1                      | 749            | 98                 | 23                   | 4                   | 874                      | 915                         | -41                      |
| 2019-2020 | 1            | 1                | 0                      | 678            | 35                 | 26                   | 10                  | 749                      | 819                         | -70                      |
| 2020-2021 | 1            | 5                | -4                     | 656            | 40                 | 28                   | 11                  | 735                      | 775                         | -40                      |
| 2021-2022 | 2            | 2                | 0                      | 738            | 104                | 13                   | 9                   | 864                      | 809                         | 55                       |
| 2022-2023 | 0            | 0                | 0                      | 596            | 3                  | 25                   | 18                  | 642                      | 810                         | -168                     |
| Average   | 1            | 2                | -1                     | 683            | 56                 | 23                   | 10                  | 773                      | 826                         | -53                      |