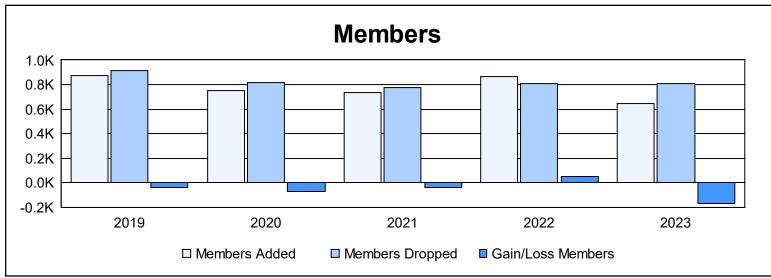

District 356 A

As of June 2023 Cumulative

| Year      | New<br>Clubs | Dropped<br>Clubs | Gain/<br>Loss<br>Clubs | New<br>Members | Charter<br>Members | Reinstate<br>Members | Transfer<br>Members | Total<br>Member<br>Added | Total<br>Members<br>Dropped | Gain/<br>Loss<br>Members |
|-----------|--------------|------------------|------------------------|----------------|--------------------|----------------------|---------------------|--------------------------|-----------------------------|--------------------------|
| 2018-2019 | 2            | 1                | 1                      | 749            | 98                 | 23                   | 4                   | 874                      | 915                         | -41                      |
| 2019-2020 | 1            | 1                | 0                      | 678            | 35                 | 26                   | 10                  | 749                      | 819                         | -70                      |
| 2020-2021 | 1            | 5                | -4                     | 656            | 40                 | 28                   | 11                  | 735                      | 775                         | -40                      |
| 2021-2022 | 2            | 2                | 0                      | 738            | 104                | 13                   | 9                   | 864                      | 809                         | 55                       |
| 2022-2023 | 0            | 0                | 0                      | 596            | 3                  | 25                   | 18                  | 642                      | 810                         | -168                     |
| Average   | 1            | 2                | -1                     | 683            | 56                 | 23                   | 10                  | 773                      | 826                         | -53                      |